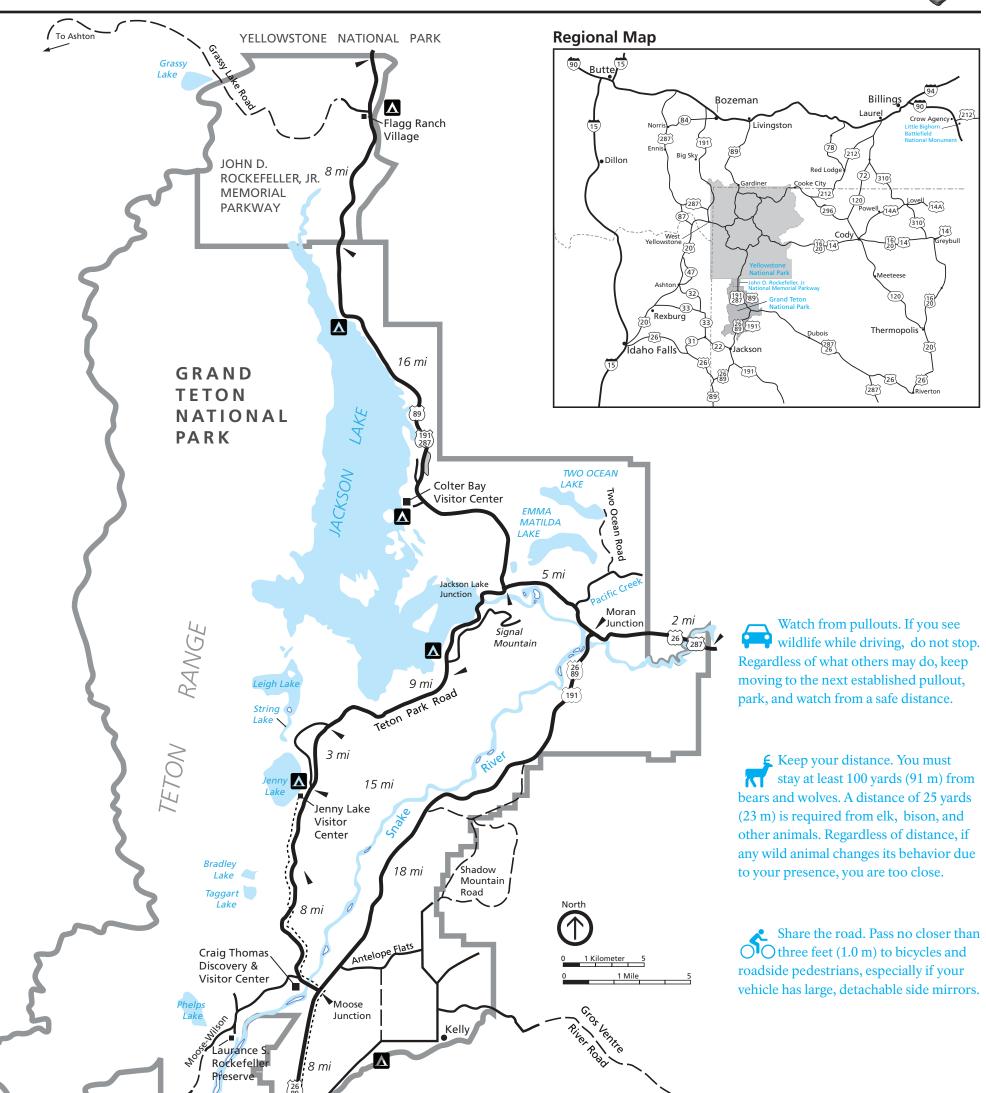

# **Grand Teton National Park**

Emergency Dial 911 Park Information 307-739-3300

www.nps.gov/grte