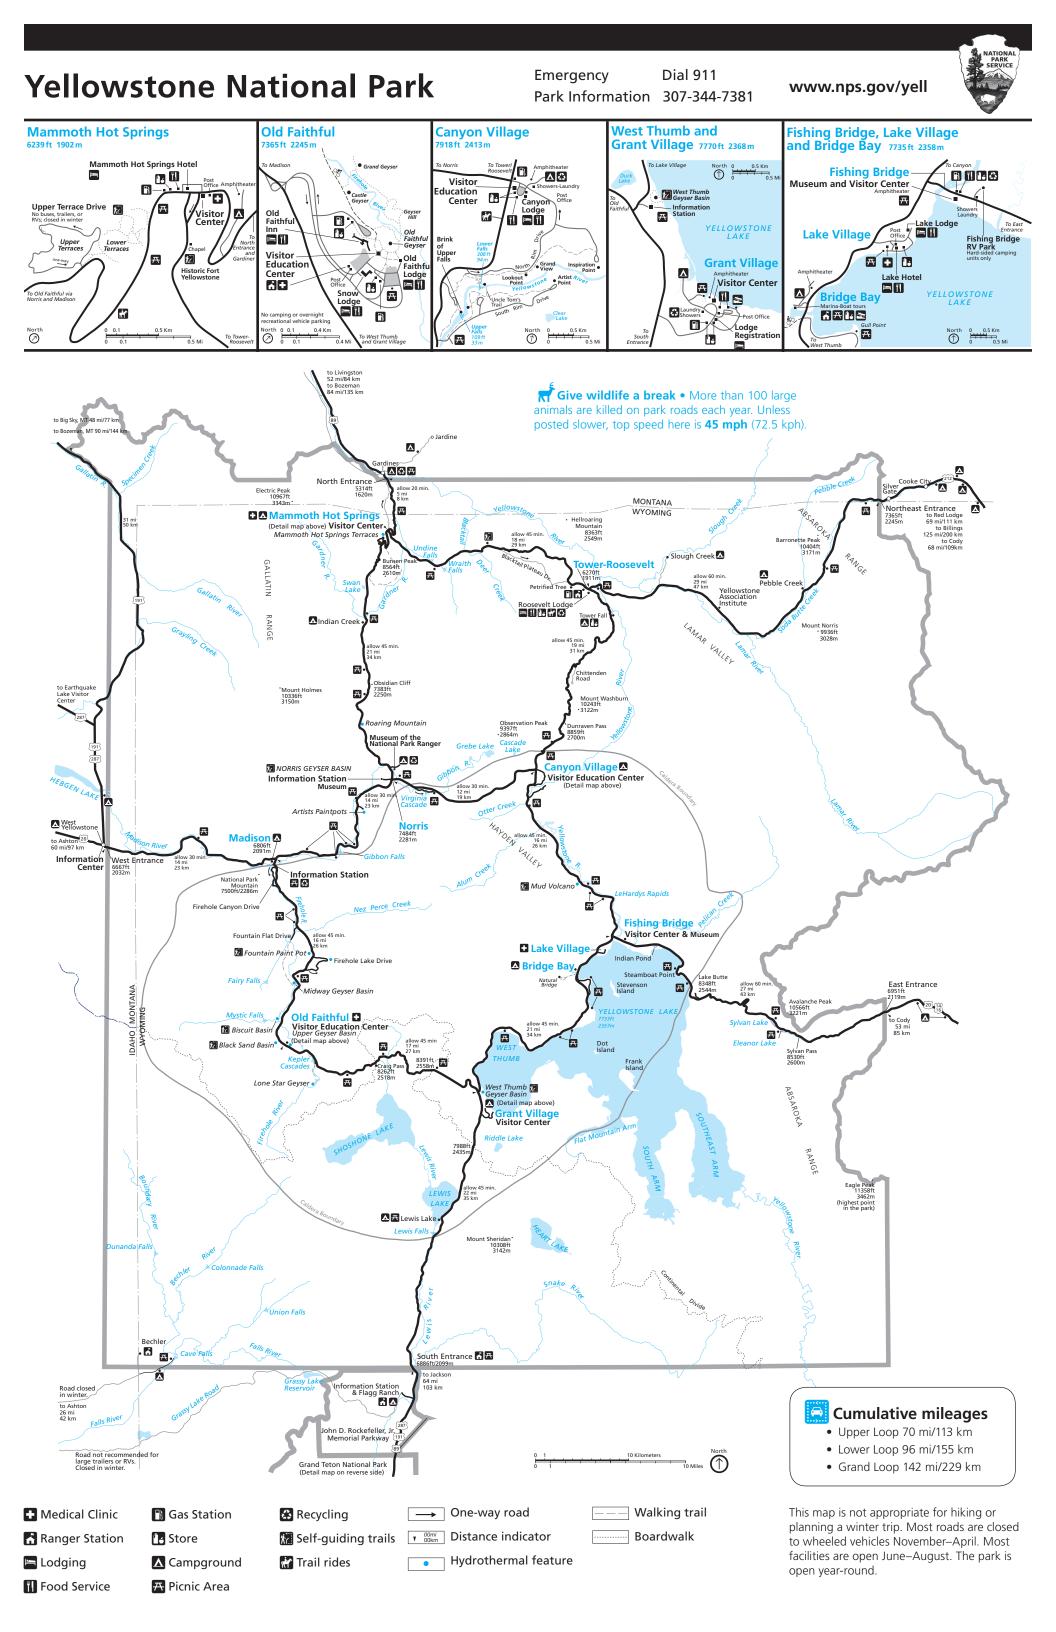

#### Yellowstone National Park

PO Box 168, Yellowstone, WY 82190 Park Info **307-344-7381** TDD 307-344-2386

#### Yellowstone Association Institute

Classes, naturalist-led tours 406-848-2400

#### Yellowstone National Park Lodges

| Lodging, activities | 307-344-7311 |
|---------------------|--------------|
| TDD                 | 307-344-5395 |

### Social Media

http://twitter.com/YellowstoneNPS http://twitter.com/GeyserNPS www.facebook.com/YellowstoneNPS www.youtube.com/YellowstoneNPS www.flickr.com/photos/YellowstoneNPS www.nps.gov/yell

Scan this QR code with a free app for your smartphone to link directly to trip-planning resources on the park website. http://go.nps.gov/visit-ynp